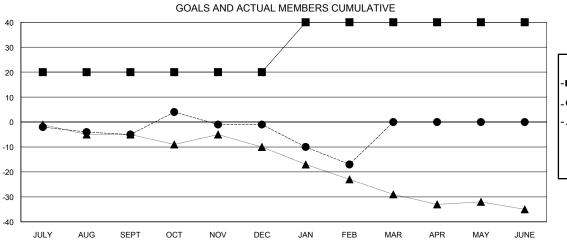

0 20 JULY/AUG/SEPT JULY/AUG/SEPT 0 OCT/NOV/DEC OCT/NOV/DEC 1 0 0 20 JAN/FEB/MAR JAN/FEB/MAR 0 0 0 0 APR/MAY/JUNE APR/MAY/JUNE

 RESULTS FOR 2017-2018

 QUARTER
 MEMBER GROWTH NET GOAL
 MEMBER GROWTH ACTUAL (including transfers)

 JULY/AUG/SEPT
 20
 25
 25

 DCT/NOV/DEC
 0
 20
 16

 JAN/FEB/MAR
 20
 7
 23

 APR/MAY/JUNE
 0
 0
 0

## GOALS AND ACTUAL NEW CLUBS CUMULATIVE

| -■- MEMBER GROWTH NET GOAL        |   |
|-----------------------------------|---|
| - ● - MEMBER GROWTH ACTUAL        |   |
| - ▲ - LAST YEAR MEMBERSHIP ACTUAL |   |
|                                   |   |
|                                   |   |
|                                   | - |
|                                   |   |